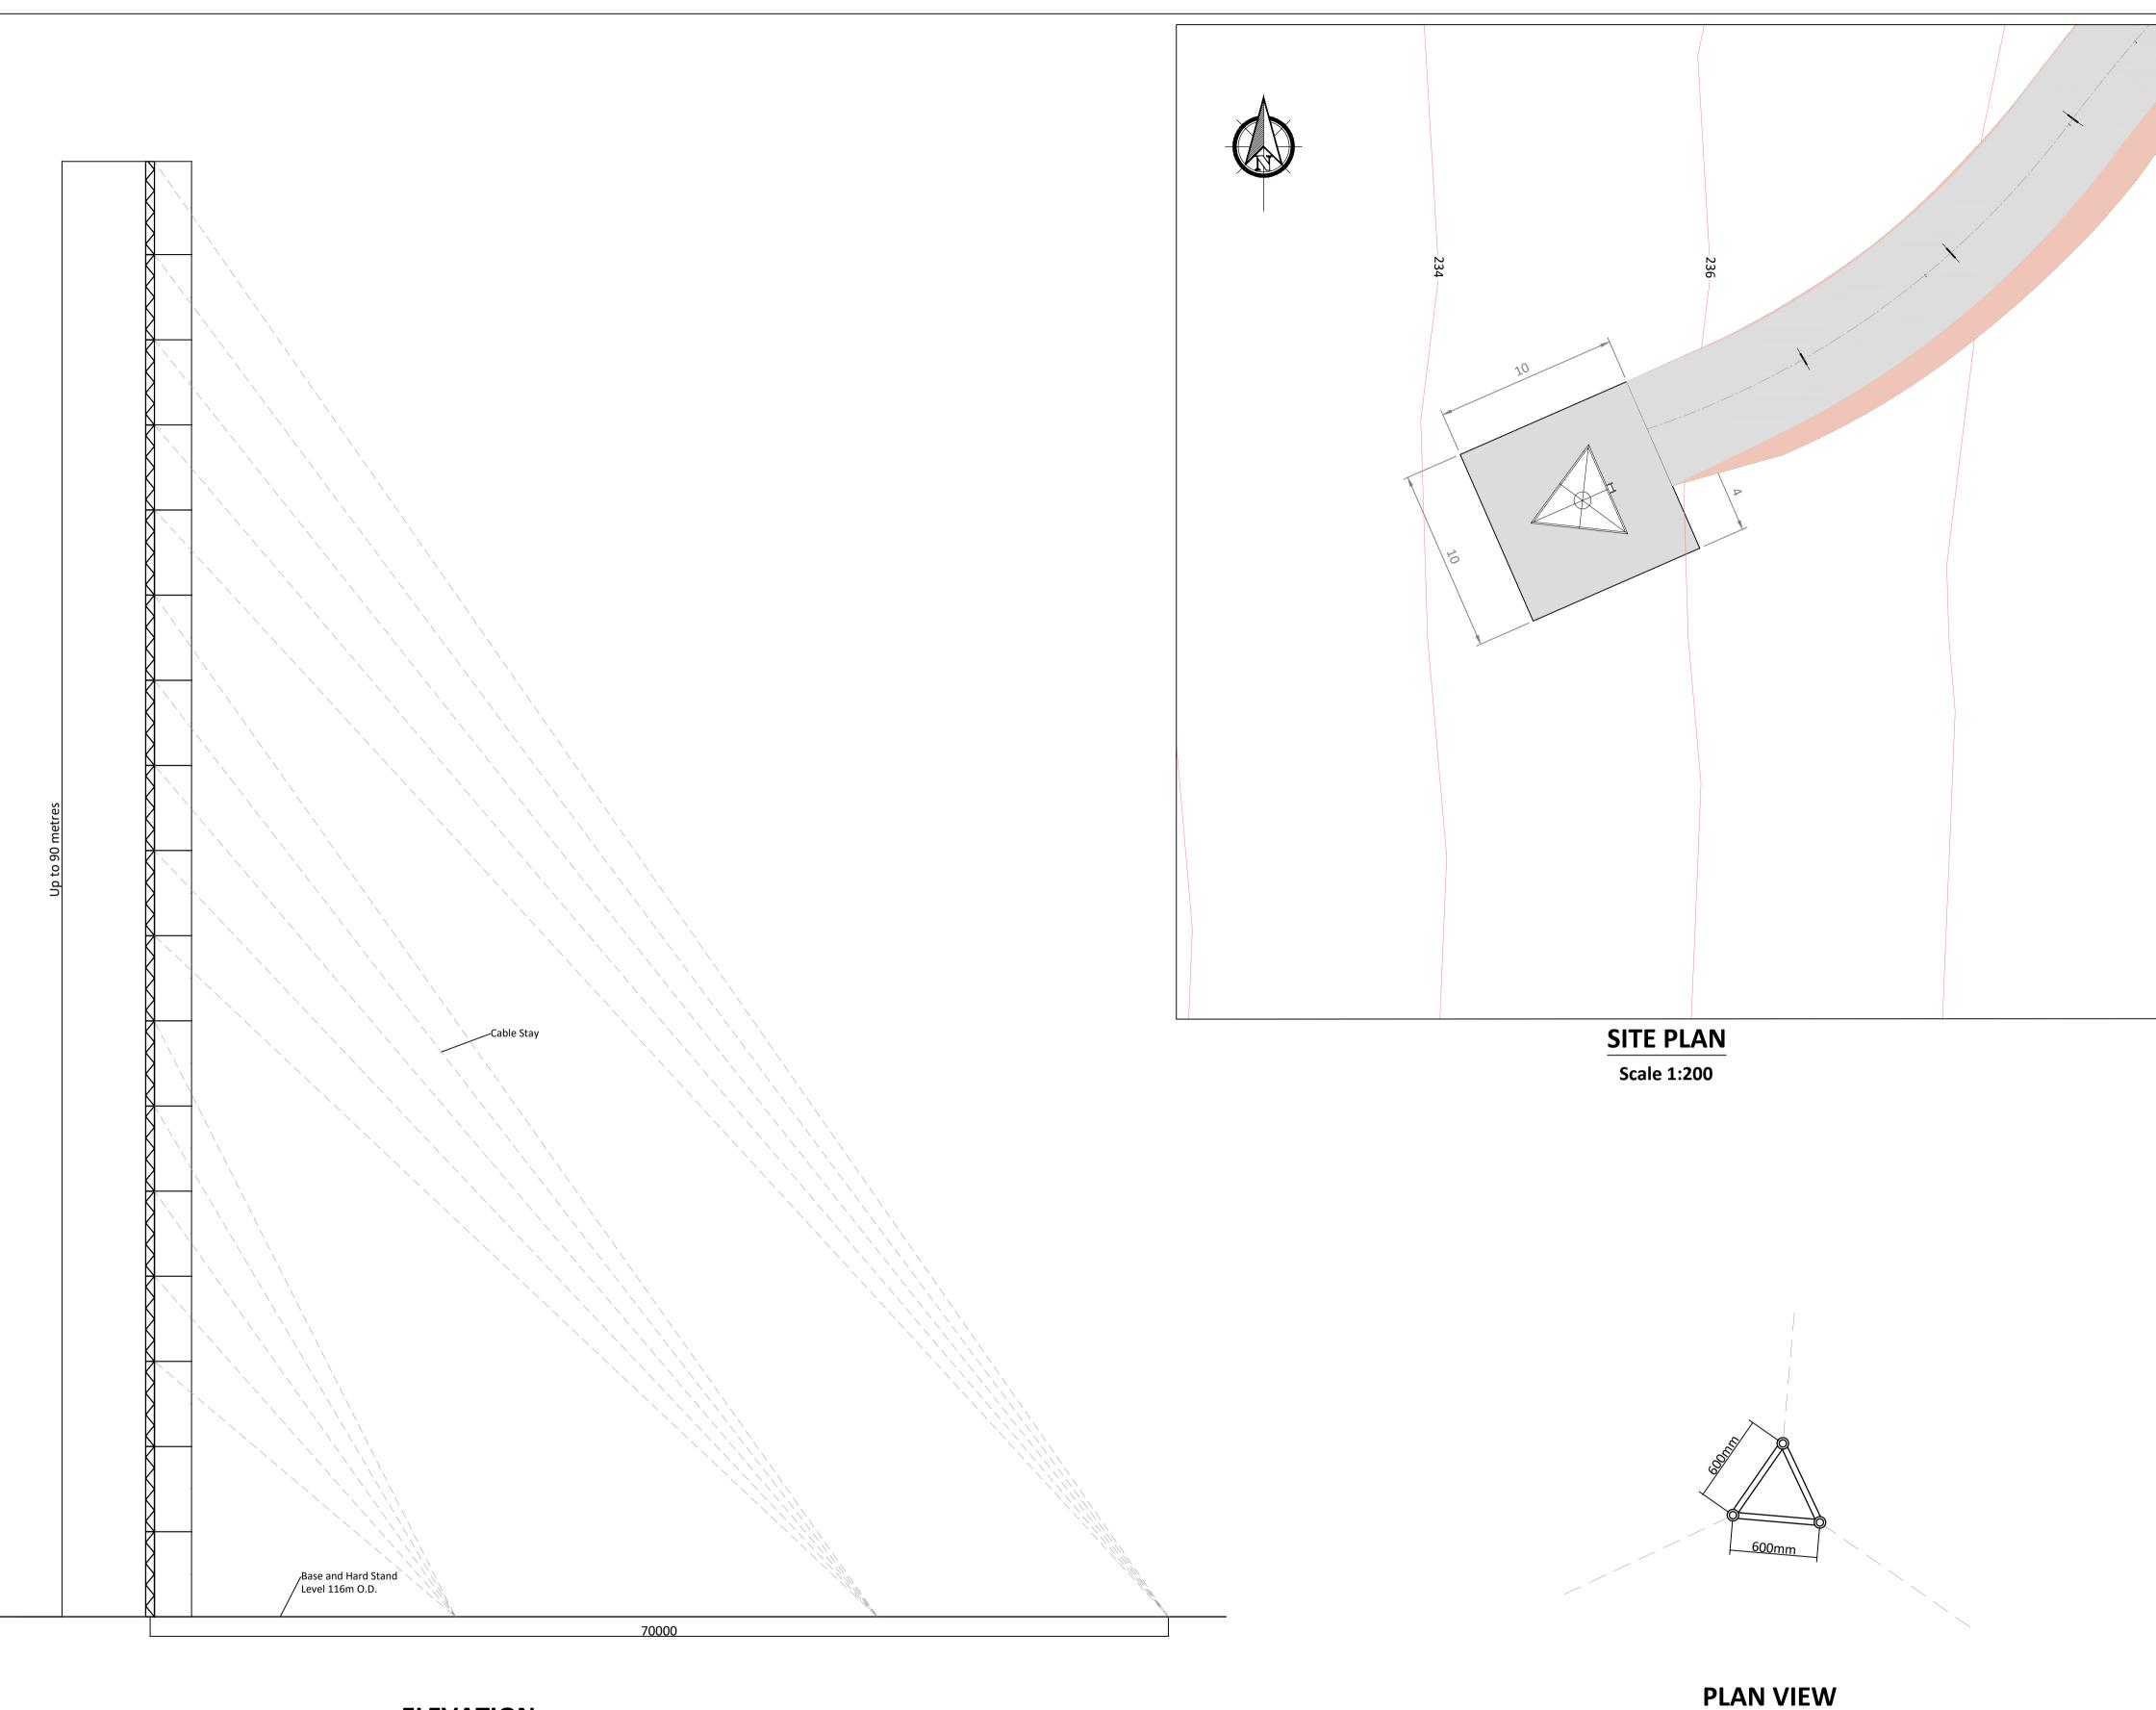

## **ELEVATION**

Scale 1:250

If Applicable : Ordnance Survey Ireland Licence No. CYAL50221678 © Ordnance Survey Ireland and Government of Ireland

Scale 1:25

NOT FOR CONSTRUCTION UNLESS SPECIFICALLY STATED OTHERWISE

No part of this document may be reproduced or transmitted in any form or stored in any retrieval system of any nature without the written premission of Fehily Timoney & Company as copyright holder except as agreed for use on the project for which the document was originally issued. Printing / Copying distortion should be checked against scale bar when scaling distances from this drawing. Use figured dimensions only. If in doubt - Ask!.